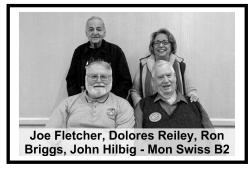

#### **Wednesday Bracketed Swiss (Bracket 2)**

| 8.70 | Gold | 1 | 86.00 | John Hilbig<br>Bulverde, TX    | Jeri Tribo<br>Fair Oaks, TX       | Susan Hernandez<br>Fair Oaks Ranch, TX | Andy Villastrigo<br>San Antonio, TX |
|------|------|---|-------|--------------------------------|-----------------------------------|----------------------------------------|-------------------------------------|
| 6.53 | Gold | 2 | 75.00 | Joe Ramirez<br>San Antonio, TX | Phyllis Giffin<br>San Antonio, TX | Lynn (Ann) Pierson<br>San Antonio, TX  | Mary Harrington<br>San Antonio, TX  |
| 4.89 | Gold | 3 | 68.00 | John Nader<br>Ferndale, WA     | Veronica Deskey Ferndale, WA      | Richard Lampman Universal City, TX     | Lelia Jackson<br>San Antonio, TX    |