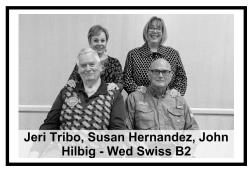

#### **Wednesday Bracketed Swiss (Bracket 2)**

| 8.70 | Gold | 1 | 86.00 | John Hilbig<br>Bulverde, TX    | Jeri Tribo<br>Fair Oaks, TX       | Susan Hernandez<br>Fair Oaks Ranch, TX | Andy Villastrigo<br>San Antonio, TX |
|------|------|---|-------|--------------------------------|-----------------------------------|----------------------------------------|-------------------------------------|
| 6.53 | Gold | 2 | 75.00 | Joe Ramirez<br>San Antonio, TX | Phyllis Giffin<br>San Antonio, TX | Lynn (Ann) Pierson<br>San Antonio, TX  | Mary Harrington<br>San Antonio, TX  |
| 4.89 | Gold | 3 | 68.00 | John Nader<br>Ferndale, WA     | Veronica Deskey Ferndale, WA      | Richard Lampman Universal City, TX     | Lelia Jackson<br>San Antonio, TX    |