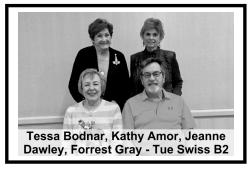

#### **Wednesday Bracketed Swiss (Bracket 1)**

| 18.77 | Gold | 1 | 91.00 | Sally Wheeler<br>The Woodlands, TX | Buddy Hanby<br>The Woodlands, TX | Ellen Hessel<br>San Antonio, TX | Ira Hessel<br>San Antonio, TX         |
|-------|------|---|-------|------------------------------------|----------------------------------|---------------------------------|---------------------------------------|
| 14.08 | Gold | 2 | 82.00 | Barbara Morgan New Braunfels, TX   | Anne LaCour<br>Georgetown, TX    | Ron LaCour<br>Georgetown, TX    | Kathryn Bailey<br>Dripping Spring, TX |
| 10.56 | Gold | 3 | 76.00 | Elaine Wood<br>Keller, TX          | Eddie Bass<br>Brookeland, TX     | Dolores Aquino<br>Houston, TX   | Forrest Gray Van Vleck, TX            |